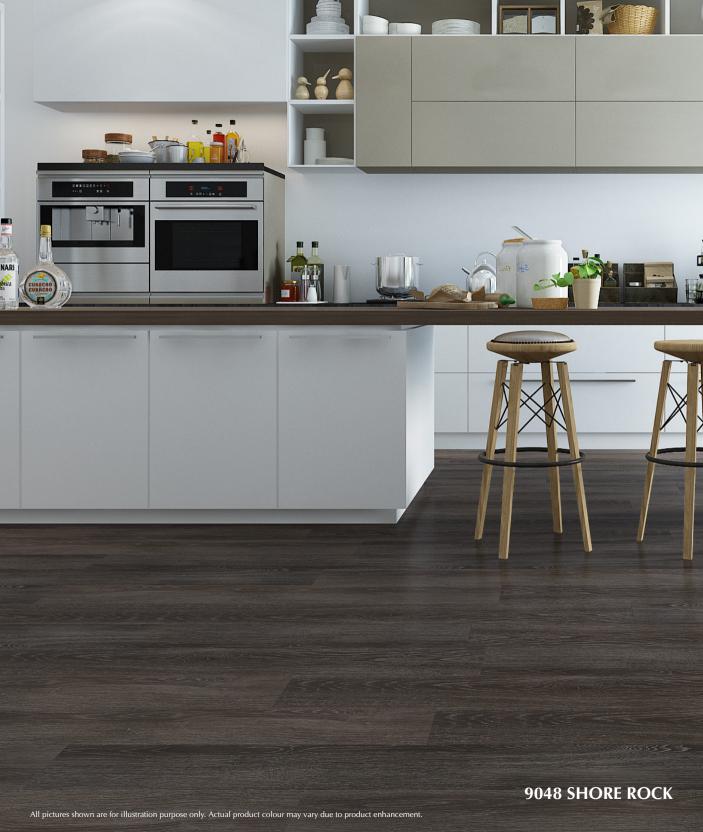

## VINYL LOCKING

EN VOGUE series combines beautiful and realistic wood patterns with an easy locking system. Durable and water-resistant, it is a high end resilient flooring. We provide a vast array of options of colors for your choices. It's suitable to be used in kitchens and bathrooms.

Get the natural look and feel of wood – minus the maintenance – with EN VOGUE FLOORING.