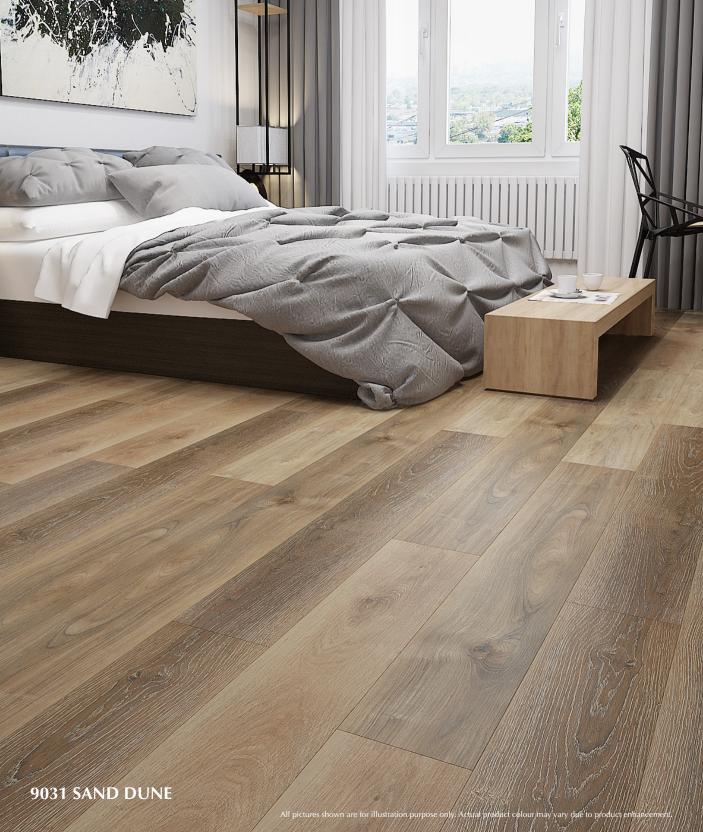

## VINYL LOCKING

EN VOGUE series combines beautiful and realistic wood patterns with an easy locking system. Durable and water-resistant, it is a high end resilient flooring. We provide a vast array of options of colors for your choices. It's suitable to be used in kitchens and bathrooms.

Get the natural look and feel of wood – minus the maintenance – with EN VOGUE FLOORING.