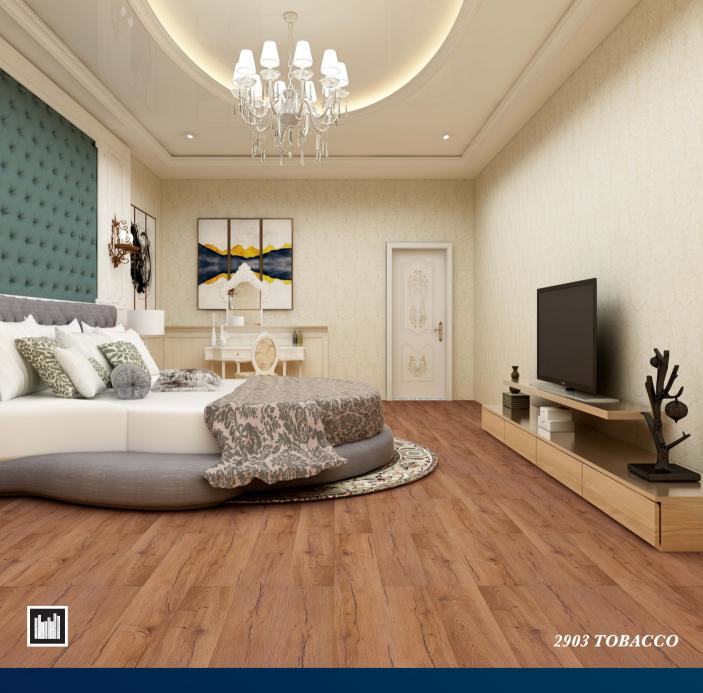

## VINYL LOCKING

EN VOGUE series combines beautiful and realistic wood patterns with an easy locking system. Durable and water-resistant, it is a high end resilient flooring. We provide a vast array of options of colors for your choices. It's suitable to be used in kitchens and bathrooms.

Get the natural look and feel of wood – minus the maintenance – with EN VOGUE FLOORING.