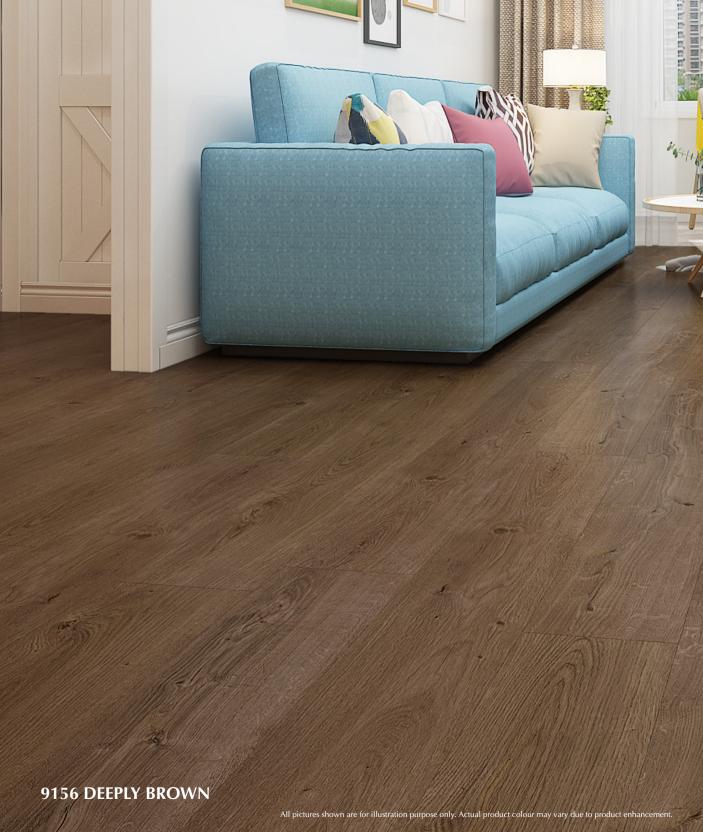

## VINYL LOCKING

EN VOGUE series combines beautiful and realistic wood patterns with an easy locking system. Durable and water-resistant, it is a high end resilient flooring. We provide a vast array of options of colors for your choices. It's suitable to be used in kitchens and bathrooms.

Get the natural look and feel of wood – minus the maintenance – with EN VOGUE FLOORING.