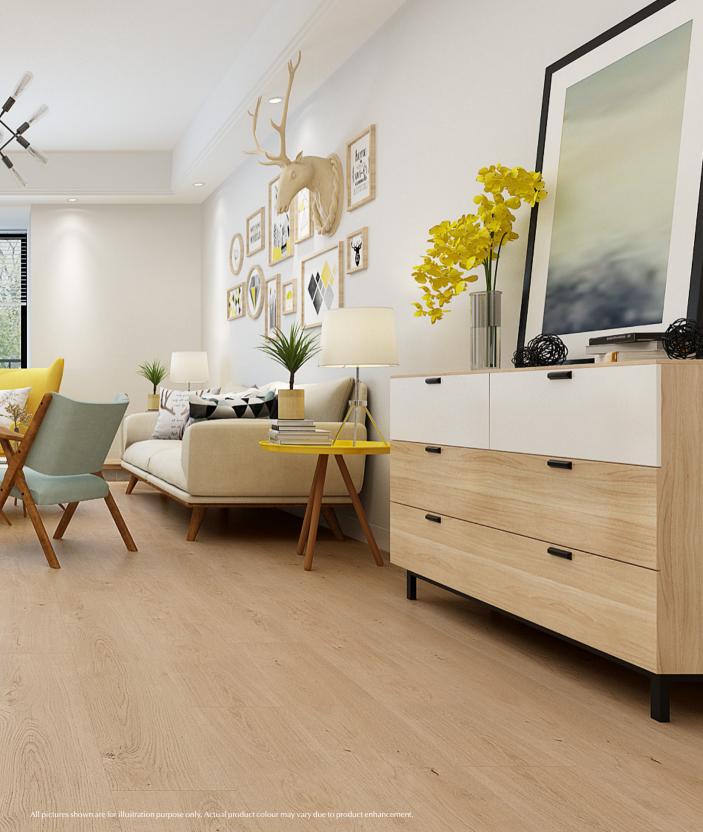

## VINYL LOCKING

EN VOGUE series combines beautiful and realistic wood patterns with an easy locking system. Durable and water-resistant, it is a high end resilient flooring. We provide a vast array of options of colors for your choices. It's suitable to be used in kitchens and bathrooms.

Get the natural look and feel of wood – minus the maintenance – with EN VOGUE FLOORING.