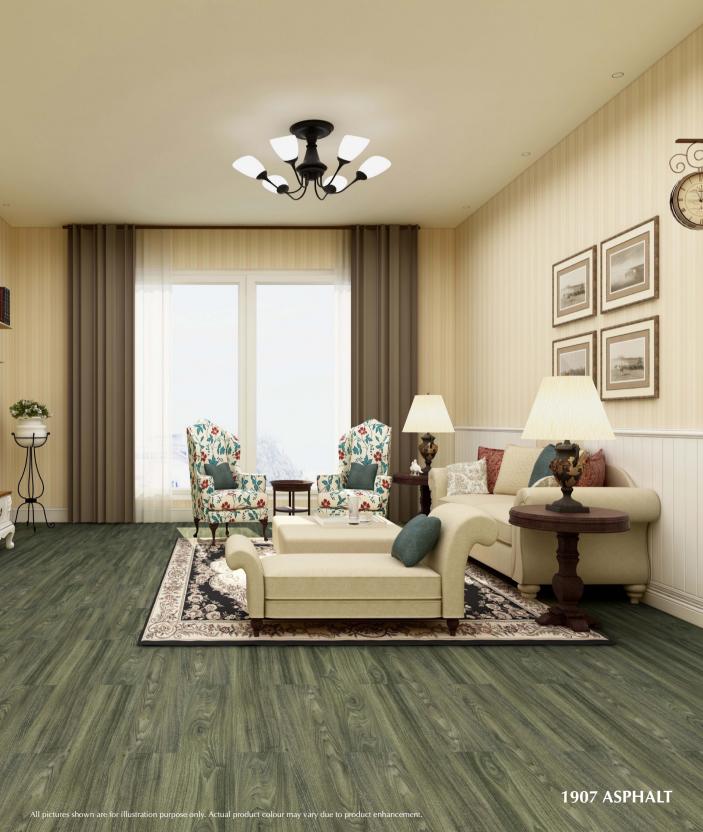

## VINYL LOCKING

EN VOGUE series combines beautiful and realistic wood patterns with an easy locking system. Durable and water-resistant, it is a high end resilient flooring. We provide a vast array of options of colors for your choices. It's suitable to be used in kitchens and bathrooms.

Get the natural look and feel of wood – minus the maintenance – with EN VOGUE FLOORING.