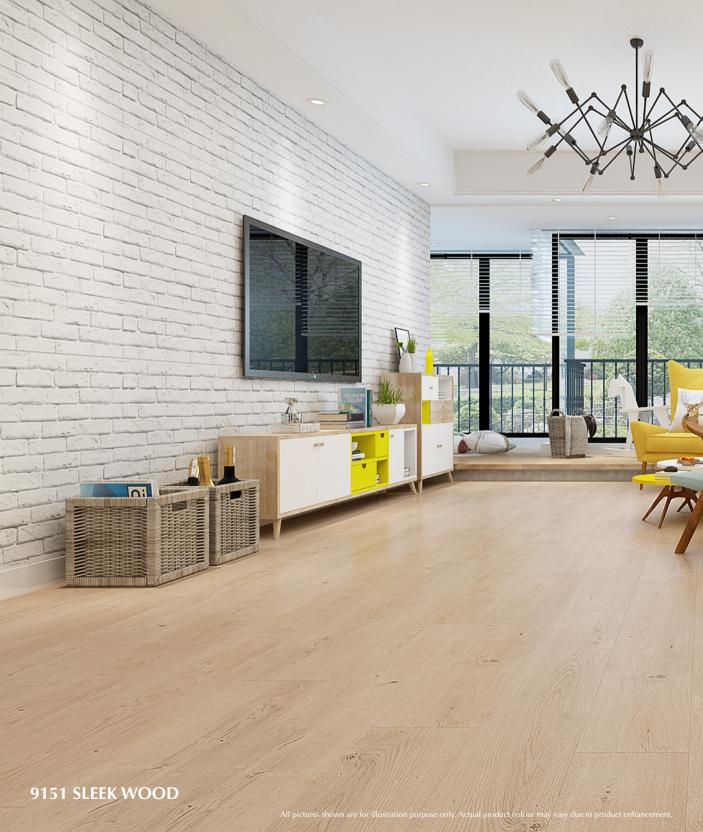

## VINYL LOCKING

EN VOGUE series combines beautiful and realistic wood patterns with an easy locking system. Durable and water-resistant, it is a high end resilient flooring. We provide a vast array of options of colors for your choices. It's suitable to be used in kitchens and bathrooms.

Get the natural look and feel of wood – minus the maintenance – with EN VOGUE FLOORING.