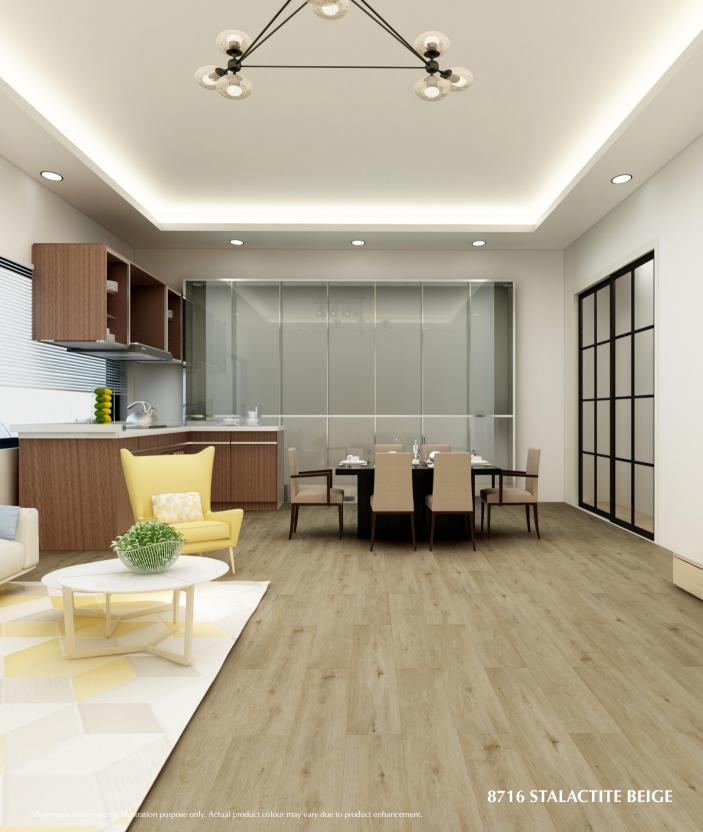

## VINYL LOCKING

EN VOGUE series combines beautiful and realistic wood patterns with an easy locking system. Durable and water-resistant, it is a high end resilient flooring. We provide a vast array of options of colors for your choices. It's suitable to be used in kitchens and bathrooms.

Get the natural look and feel of wood – minus the maintenance – with EN VOGUE FLOORING.