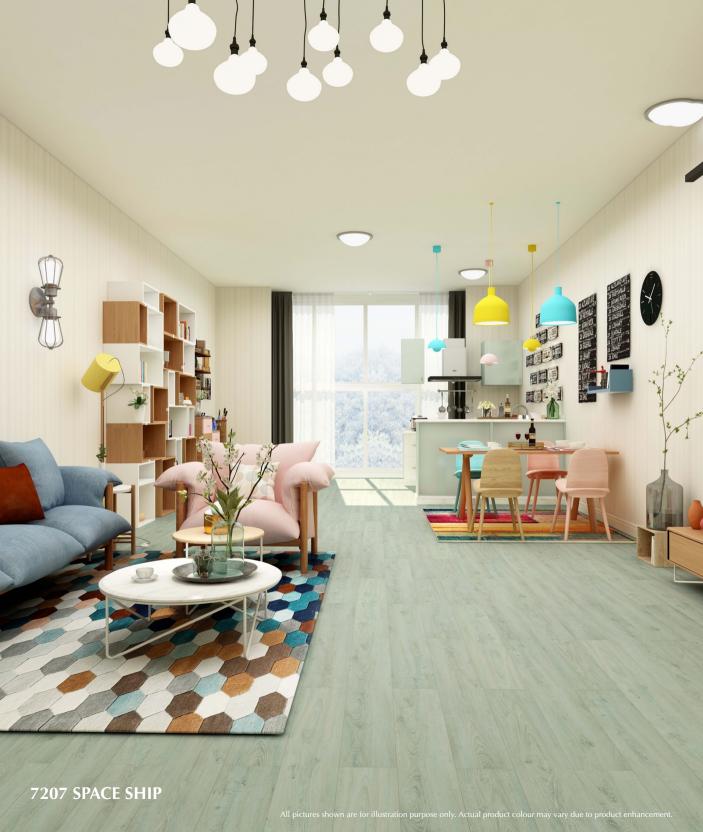

## VINYL LOCKING

EN VOGUE series combines beautiful and realistic wood patterns with an easy locking system. Durable and water-resistant, it is a high end resilient flooring. We provide a vast array of options of colors for your choices. It's suitable to be used in kitchens and bathrooms.

Get the natural look and feel of wood – minus the maintenance – with EN VOGUE FLOORING.