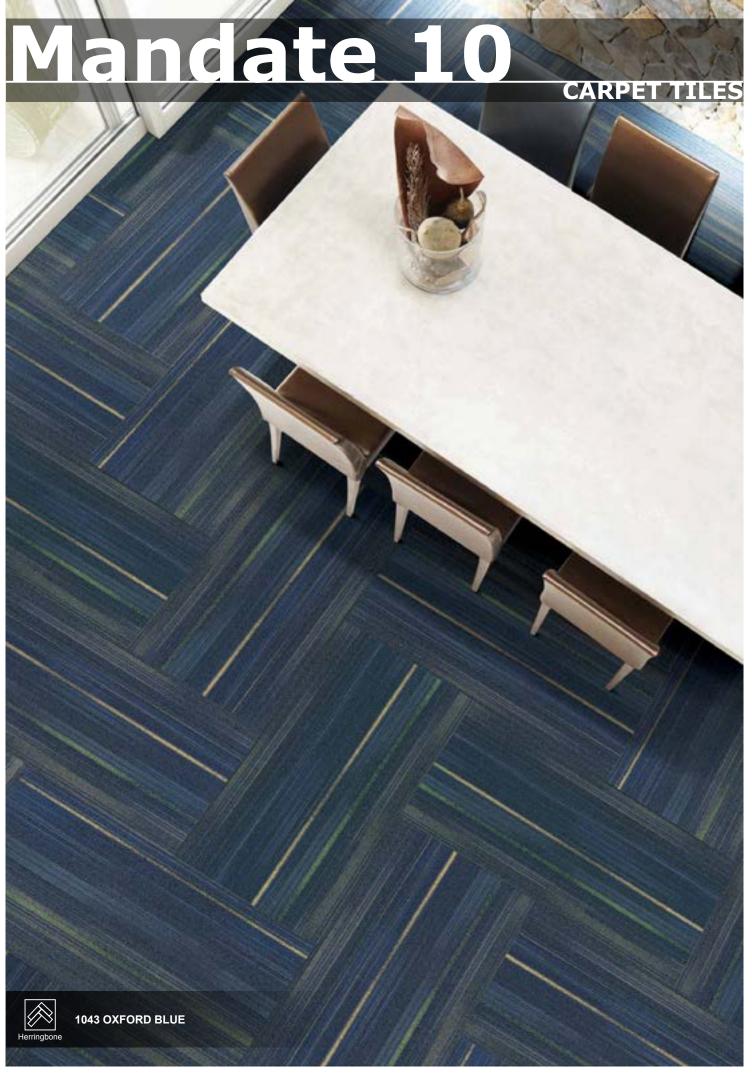

**1042 COSMIC GREY** 



1043 OXFORD BLUE

### **Installation Method**











# **MANDATE 10 Specifications**

1/12" Multi-Level Loop Graphic Construction 100% Solution Dyed Olefin ca. 610 g/m² (18 oz/yd²) (+/- 10%) Yarn Composition Pile Weight Total Weight ca. 3800 g/m² (112 oz/yd²) Pile Height ca. 3 mm / 4 mm / 5 mm Total Height ca. 7 mm Stitch Rate

39 per 10 cm Primary Backing Non-woven ECO Back - "PVC Free" Backing

Plank size 50 cm x 100 cm

#### **Performance** (as tested by ITTS Inc. USA)

10 (AATCC-175-2003) Stain Resistance Pass - Max. 4 kV (AATCC-134-1996) Static Control **Tuft Bind** Pass - 8 lbs (ASTM-D-1335) **Dimensional Stability** Pass - Max. 0.1% change (AACHEN) Indoor Air Quality (V.O.C.) Pass - No VOC Detected (ASTM-D5116-10) Impact Noise Rating ΔL: 26 d