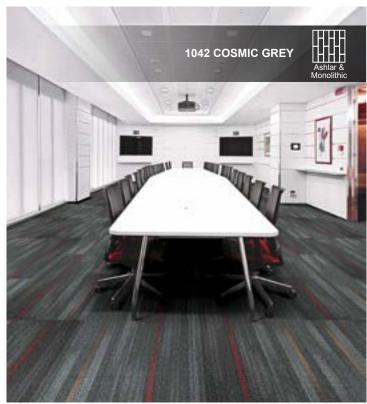

**1042 COSMIC GREY** 



1043 OXFORD BLUE

### **Installation Method**











# **MANDATE 10 Specifications**

1/12" Multi-Level Loop Graphic Construction 100% Solution Dyed Olefin ca. 610 g/m² (18 oz/yd²) (+/- 10%) Yarn Composition Pile Weight Total Weight ca. 3800 g/m² (112 oz/yd²) Pile Height ca. 3 mm / 4 mm / 5 mm Total Height ca. 7 mm Stitch Rate

39 per 10 cm Primary Backing Non-woven ECO Back - "PVC Free" Backing

Plank size 50 cm x 100 cm

#### **Performance** (as tested by ITTS Inc. USA)

10 (AATCC-175-2003) Stain Resistance Pass - Max. 4 kV (AATCC-134-1996) Static Control **Tuft Bind** Pass - 8 lbs (ASTM-D-1335) **Dimensional Stability** Pass - Max. 0.1% change (AACHEN) Indoor Air Quality (V.O.C.) Pass - No VOC Detected (ASTM-D5116-10) Impact Noise Rating ΔL: 26 dB (I