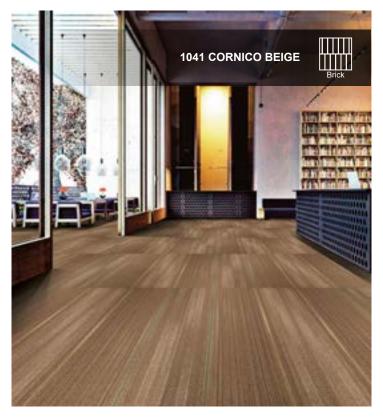

**1042 COSMIC GREY** 



1043 OXFORD BLUE

### **Installation Method**











# **MANDATE 10 Specifications**

1/12" Multi-Level Loop Graphic Construction 100% Solution Dyed Olefin ca. 610 g/m² (18 oz/yd²) (+/- 10%) Yarn Composition Pile Weight Total Weight ca. 3800 g/m² (112 oz/yd²) Pile Height ca. 3 mm / 4 mm / 5 mm Total Height ca. 7 mm Stitch Rate

39 per 10 cm Primary Backing Non-woven ECO Back - "PVC Free" Backing

Plank size 50 cm x 100 cm

#### **Performance** (as tested by ITTS Inc. USA)

10 (AATCC-175-2003) Stain Resistance Pass - Max. 4 kV (AATCC-134-1996) Static Control **Tuft Bind** Pass - 8 lbs (ASTM-D-1335) **Dimensional Stability** Pass - Max. 0.1% change (AACHEN) Indoor Air Quality (V.O.C.) Pass - No VOC Detected (ASTM-D5116-10) Impact Noise Rating ΔL: 26 dB